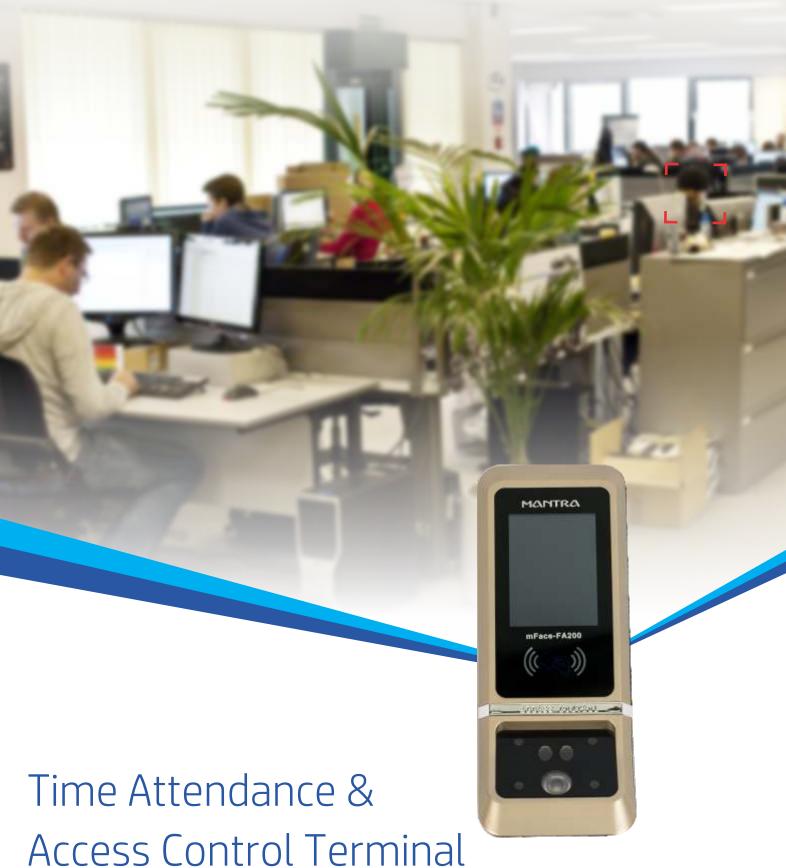

## Time Attendance & Access Control Terminal mFACE - FA200

mFace-FA200 is High recognition ability for injured Face, the identification time is less than 0.5 second. Three authentication Methods: Face, RFid card, Password. The device comes with functionality which can used as an attendance and access control purpose with network. The stability of the device proves that it can work in any condition in office and factory areas.