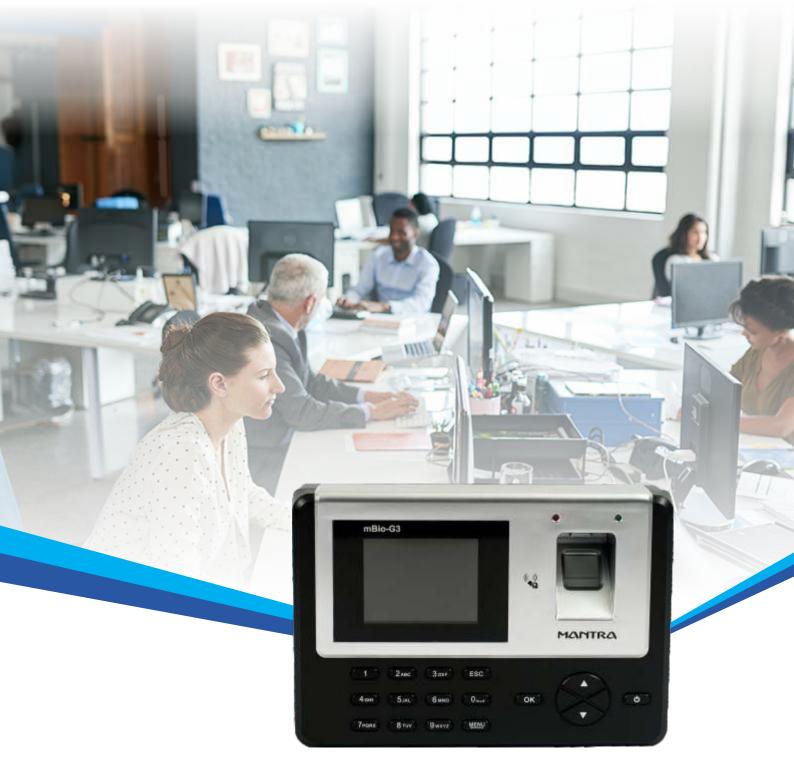

## Time Attendance & Access Control **mBIO-G3**

mBio-G3 is High recognition ability for injured and peeled fingers, the identification time is less than 0.5 second. Three authentication Methods : fingerprints, Password and any combination. The device comes with fully loaded functionality which can used as an attendance with network. The stability of the device proves that it can work in any condition in office and factory areas.

## **AT A GLANCE**

| LCD Display                 | 2.8 " TFT Color Screen        |
|-----------------------------|-------------------------------|
| Fingerprint / Card Capacity | 3,000                         |
| Log capacity                | 1,00,000                      |
| Fingerprint scanner         | Optical fingerprint Scanner   |
| Authentication Method       | Fingerprint, Card, Password   |
| Identification Mode         | Fingerprint, Card, PIN        |
| Verification Mode           | 1:N,1:1                       |
| FRR                         | <0.01%                        |
| FAR                         | < 0.0001%                     |
| Identification Time         | =0.55                         |
| Communication Method        | TCP/IP, USB Drive/Link        |
| Push Data Technology        | YES                           |
| Real-time transmission      | YES                           |
| Voice Prompt                | High-definition Pronunciation |
| Operation humidity          | 20-60%                        |
| Operation temperature       | 0°C-60°C                      |
| Power Adapter               | DC 9V                         |
| Battery Backup              | YES                           |
|                             |                               |