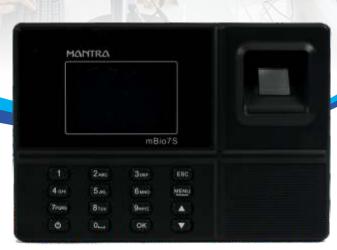

## Time Attendance & Access Control Terminal **mBIO-7S**

mBio-7S is a professional Color display fingerprint time attendance and access control system designed for medium to large size enterprise, it integrates fingerprint identification, built in RFID card reader, with TCP/IP Communication. It is possible to integrate all kind of applications like ERP, HRMS, Payroll, Attendance and SAP with the device. It support various communication interface like TCPIP, USB to communicate with Host PC. It also gives real-time transactions on transactions monitor.

## **AT A GLANCE**

| LCD Display               | 2.4 " TFT Color Screen                             |
|---------------------------|----------------------------------------------------|
| Color                     | Black & Silver                                     |
| Card / Fingerprint        | 1,000/ 1,000                                       |
| Transaction Capacity      | 100000 logs                                        |
| Authentication Method     | Fingerprint, Card, Password                        |
| Identification Mode       | Finger, Card & Password                            |
| Verification Mode         | 1:N,1:1                                            |
| Language                  | English                                            |
| Communication Method      | TCP/IP, USB Drive/Link, RS485                      |
| Auto Push Data Technology | YES                                                |
| Real-time transmission    | YES                                                |
| Access Control            | Able to control single door access through Wiegand |
| Voice Prompt              | High-definition Pronunciation                      |
| Operation humidity        | 20-60%                                             |
| Operation temperature     | 0°C-60°C                                           |
| Battery Backup            | Yes                                                |
|                           |                                                    |