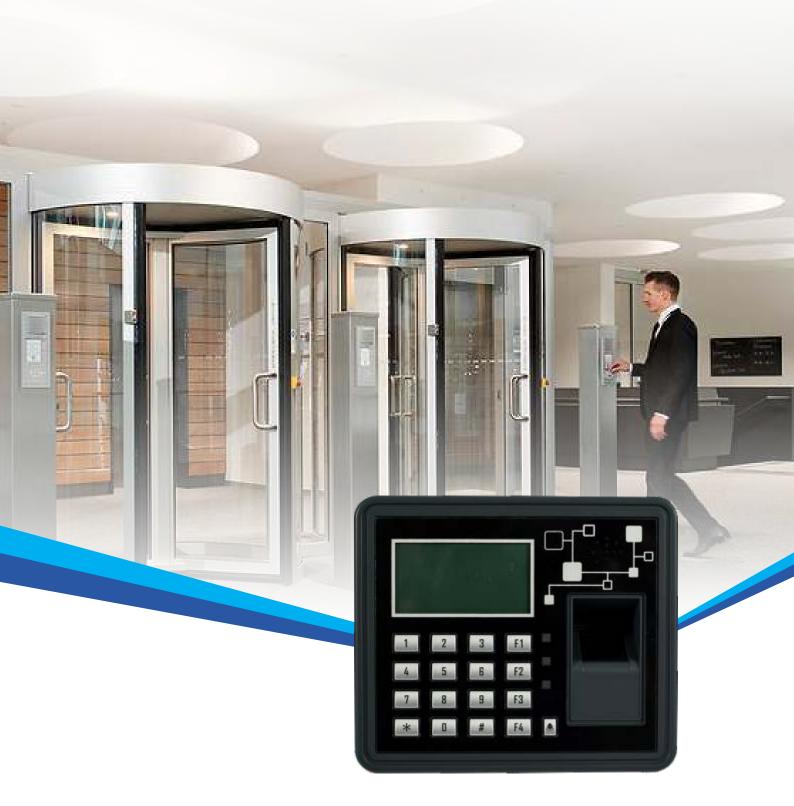

## Web Enabled Attendance & Access Control Terminal BioWeb - B3

BioFinger-Mini is high end biometric based access controller that can not only work in the standalone mode without need of a host PC, but also easily integrates to BioFinger (multi doors controller) as a reader. Unmatched usability combined with ultra-fast identification speed allows system implementation with no other identification token required. Besides this, it includes relay to control lock and auxiliary devices along with to exit input and door alarm input. Web Based access control software is built in.

## **AT A GLANCE**

| Verification options :   | Fingerprint, 32768 transactions storage Fingerprint + Card, Fingerprint + Mifare/RFID and |
|--------------------------|-------------------------------------------------------------------------------------------|
|                          | HID reader Pin, Card + Pin, Fingerprint + support Card + Pin                              |
| Verification mode        | 1:1/1:N                                                                                   |
| Verification time :      | < 1 sec                                                                                   |
| Communication interface: | RS232, RS485, USB (optional) and TCP/IP                                                   |
| Capacity is:             | 1900 Templates                                                                            |
| transactions storage     | 32768                                                                                     |
| reader support           | Mifare/RFID and HID                                                                       |
| WG                       | output support / Fire alarm support                                                       |
|                          |                                                                                           |