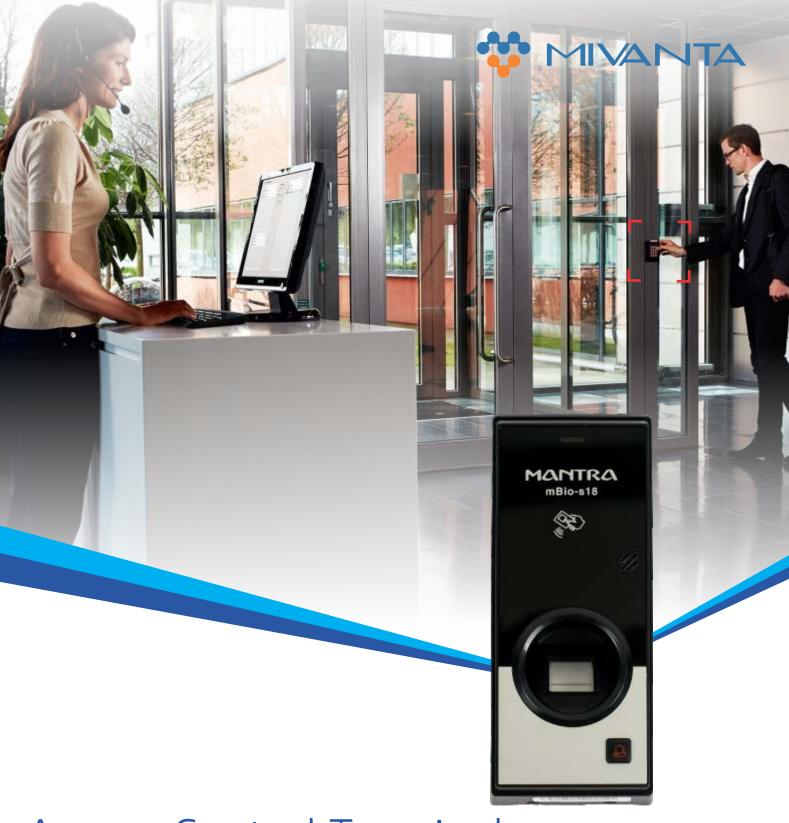

## Access Control Terminal mBIO-S18

Bank

Factory

## Access Control Terminal mBIO-S18

mBIO-S18 is a fingerprint access control terminal with an integrated proximity reader (EM). The Weigand-out port allows connection of reader access control panels using the Weigand-In port.

Fingerprint

RFID Card

Access Control

## **AT A GLANCE**

| Identification speed  | = 0.5 sec                 |
|-----------------------|---------------------------|
| FAR                   | = 0.0001%                 |
| FRR                   | = 0.1                     |
| Door access control   | Weigand in & out, Relay   |
| Identification mode   | 1:N & 1:1                 |
| Identification method | Fingerprint/Card/Password |
| Power supply          | 12v DC 1A,                |
| Temperature           | Operations: 0°C ~ 50°C    |
| Push technology       | YES                       |
| Communication mode    | TCP/ IP/ USB              |
|                       |                           |