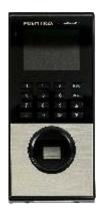

## Access Control Terminal mBIO-M18

mBIO-M18 is an innovative biometric fingerprint reader for access control application. The mBIO-M18 features the fastest commercial-based fingerprint matching algorithm and high-performance, high-image-quality infrared detection fingerprint sensor. The device offers flexibility to be installed standalone or with any third party access control panels that support standard Wiegand signal. All the operations can be done on the TFT-LCD color screen. The fingerprint image will be displayed on it that will guide the user to put finger on proper position and increase recognition rate.