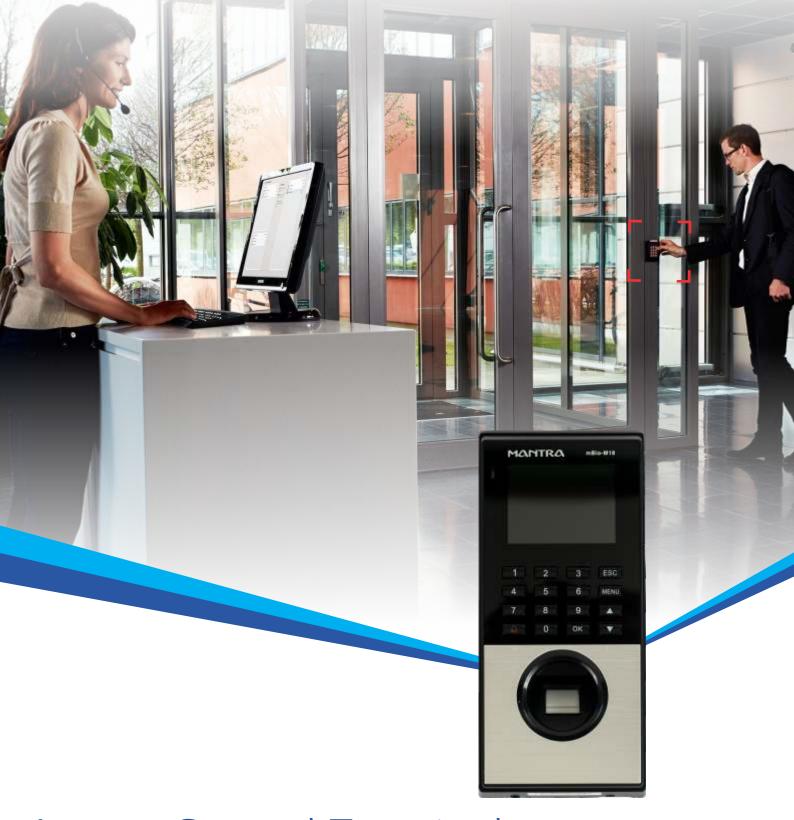

## Access Control Terminal mBIO-M18

mBIO-M18 is an innovative biometric fingerprint reader for access control application. The mBIO-M18 features the fastest commercial-based fingerprint matching algorithm and high-performance, high-image-quality infrared detection fingerprint sensor. The device offers flexibility to be installed standalone or with any third party access control panels that support standard Wiegand signal. All the operations can be done on the TFT-LCD color screen. The fingerprint image will be displayed on it that will guide the user to put finger on proper position and increase recognition rate.